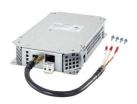

## Data sheet for braking resistor

Article No.: 6SE6400-4BD12-0BA0

Client order no. : Order no. : Offer no. : Remarks :

Depth

| Rated data                       |                     |
|----------------------------------|---------------------|
| Rated power P <sub>DB</sub>      | 0.2 kW              |
| Rated power, max.                | 4 kW                |
|                                  |                     |
| General technical specifications |                     |
| Resistance                       | 160 Ω               |
| DC-link voltage, max.            | 900 V               |
|                                  |                     |
| Mechanical data                  |                     |
| Degree of protection             | IP20 / UL open type |
| Net weight                       | 1.6 kg (3.53 lb)    |
| Dimensions                       |                     |
| Width                            | 149 mm (5.87 in)    |
| Height                           | 239 mm (9.41 in)    |
|                                  |                     |

43.5 mm (1.71 in)

Figure simila

Item no. : Consignment no. : Project :

| Connections             |                         |  |
|-------------------------|-------------------------|--|
| Power connection        |                         |  |
| Version                 | pigtail                 |  |
| Cable length            | 0.55 m (1.8 ft)         |  |
| PE connection           |                         |  |
| Version                 | pigtail                 |  |
| Version on housing      | M4 stud bolt            |  |
|                         |                         |  |
| Thermostatic switch     |                         |  |
| Version                 | Normally closed contact |  |
| Input current, max.     | 2.5 A                   |  |
| Conductor cross-section | 2.5 mm² (AWG 14)        |  |
|                         |                         |  |
|                         |                         |  |
|                         |                         |  |