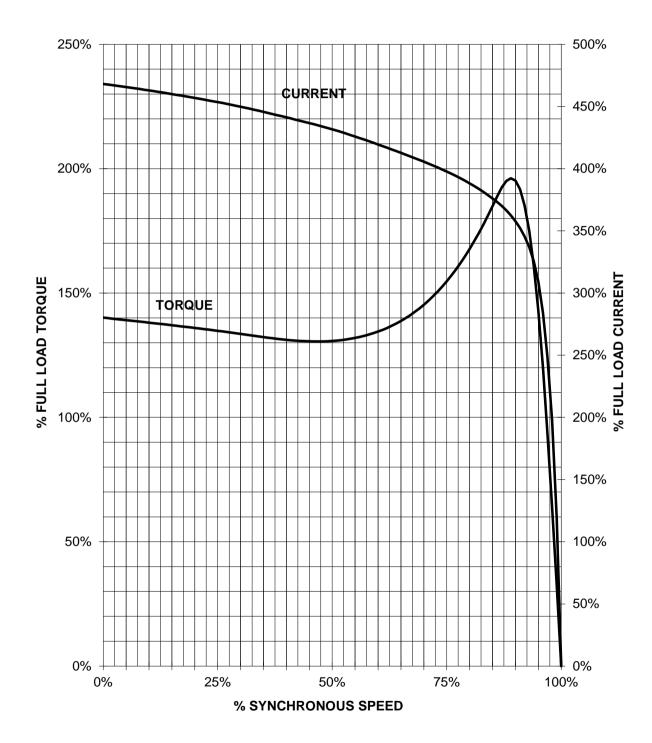

| Creation date                                        | Language             | Page         |
| © Innomotics                                    | 2024                                                      |                                                                              |                                                                    |                                   |               | AA                                     | 2024-05-04                                           | len                  | 1/1          |

## SIEMENS INDUSTRY, INC.

| HP_ | 20 | VOLTS_ | <600 | RPM   | 900  | TYPE | XP100 |
|-----|----|--------|------|-------|------|------|-------|
| HZ  | 60 | PHASE  | 3    | FRAME | 324T | NEMA | В     |

## **TORQUE & CURRENT VS. SPEED**



CUSTOMER: \_\_\_\_\_ORDER#: \_\_\_\_