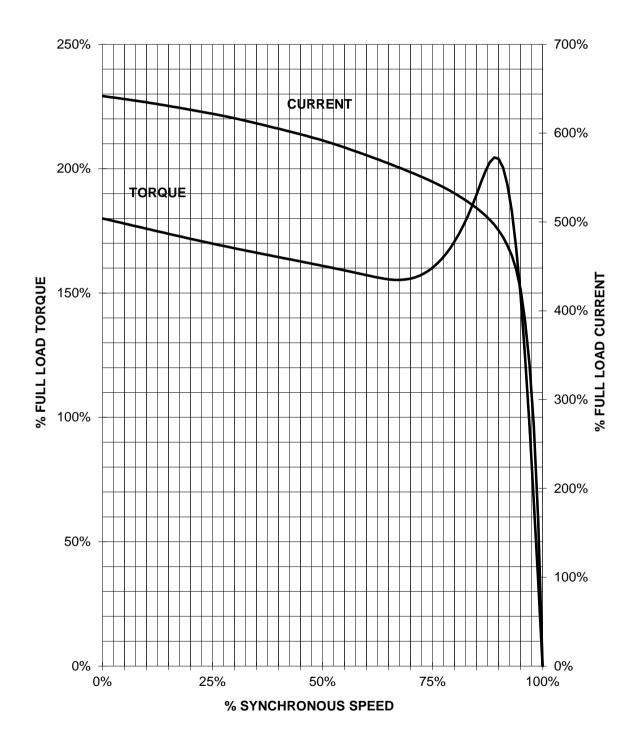

| Language              | Page         |  |  |
| © Innomotics                                    | 2024                                                     |                                                                               |                                                                    |                                   |                                       | AA                                     | 2024-04-28                                           | len                   | 1/1          |  |  |

## SIEMENS INDUSTRY INC.

| HP_ | 100 | VOLTS_ | <600 | RPM_  | 1800 | TYPE XP100 |
|-----|-----|--------|------|-------|------|------------|
| HZ  | 60  | PHASE  | 3    | FRAME | 405T | NEMA B     |

## **TORQUE & CURRENT VS. SPEED**