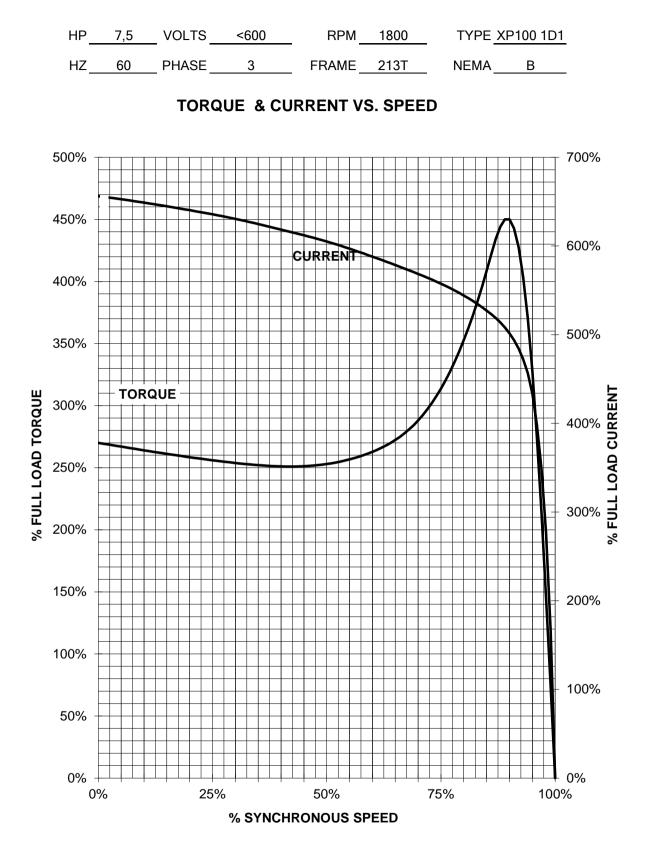

| WDS-240               |                                     |                                |                     |              |
| Restricted                                  | 1                                            |                                      |                                   |                       | L D L C L L L                       |                                |                     |              |
| © Innomotics 2024                           |                                              |                                      |                                   |                       | Revision<br>AA                      | Creation date<br>2024-05-06    | Language<br>en      | Page<br>1/1  |

## SIEMENS INDUSTRY, INC.



ORDER#: