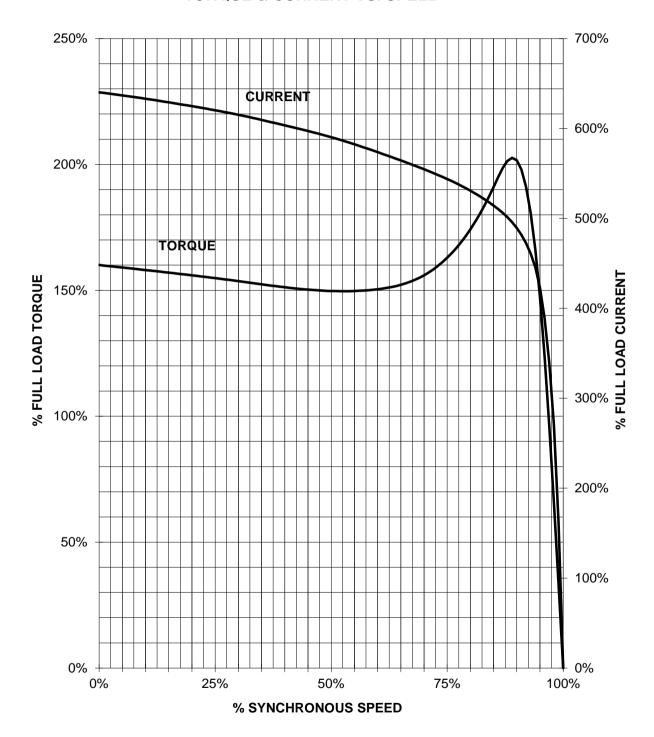

ion date                                          | Language            | Page         |  |  |
| © Innomotics                                      | 2024                                                     | 1                                                                           |                                                                   |                                   |              | AA                    | 2024-05-19                                             | len                 | 11/1         |  |  |

## SIEMENS INDUSTRY, INC.

| HP_ | 200 | VOLTS_ | <600 | RPM_  | 1800  | TYPE XP | 100 1D | 1 |
|-----|-----|--------|------|-------|-------|---------|--------|---|
| HZ  | 60  | PHASE  | 3    | FRAME | B447T | NEMA    | В      |   |

## **TORQUE & CURRENT VS. SPEED**